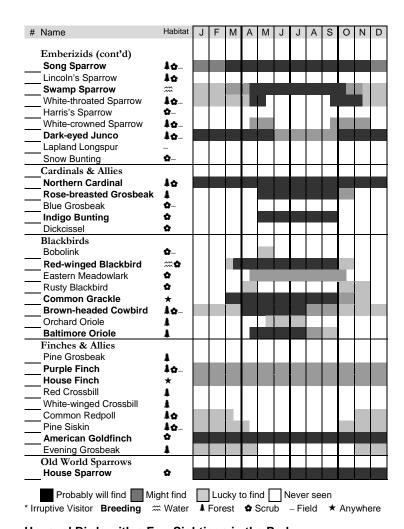

# The Ease of Finding Code

The ease-of-finding codes consider each species' abundance, frequency and conspicuousness (size, color, habits, habitats). For example, although warblers may be more numerous than hawks, the hawk is given the higher code because of its size and soaring flight. Because the warbler is small, quiet and lives in the dense treetops, it has a low code.

# **Habitat Codes**

Many birds will rarely be found outside of their habitat. Use the code to help you identify where the bird will likely be found.

Forest - areas dominated by trees

Water - areas like lakes, ponds and wetlands

Scrub - overgrown fields, scrub growth, edge

Field - crops or mown playfields

★ Anywhere - any habitat

**Bold** birds are known nesters in the park.