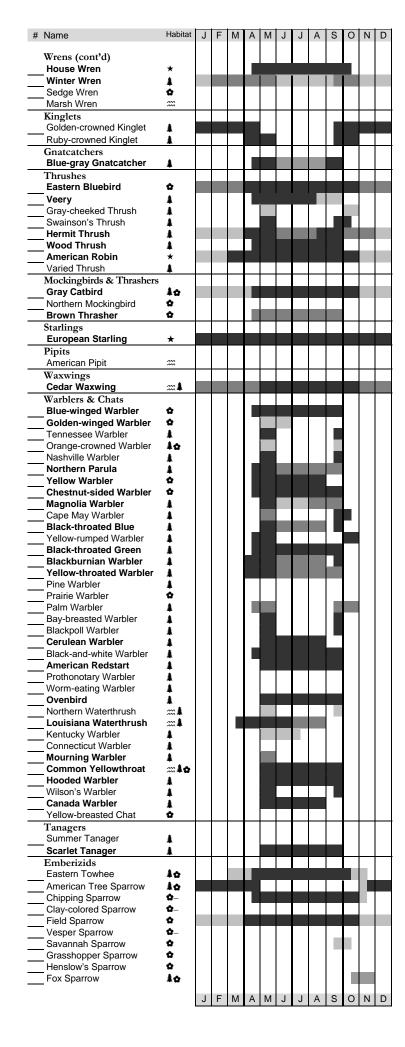

# The Ease of Finding Code

The ease-of-finding codes consider each species' abundance, frequency and conspicuousness (size, color, habits, habitats). For example, although warblers may be more numerous than hawks, the hawk is given the higher code because of its size and soaring flight. Because the warbler is small, quiet and lives in the dense treetops, it has a low code.

# **Habitat Codes**

Many birds will rarely be found outside of their habitat. Use the code to help you identify where the bird will likely be found.

Forest - areas dominated by trees

Water - areas like lakes, ponds and wetlands

Scrub - overgrown fields, scrub growth, edge

Field - crops or mown playfields

★ Anywhere - any habitat

**Bold** birds are known nesters in the park.